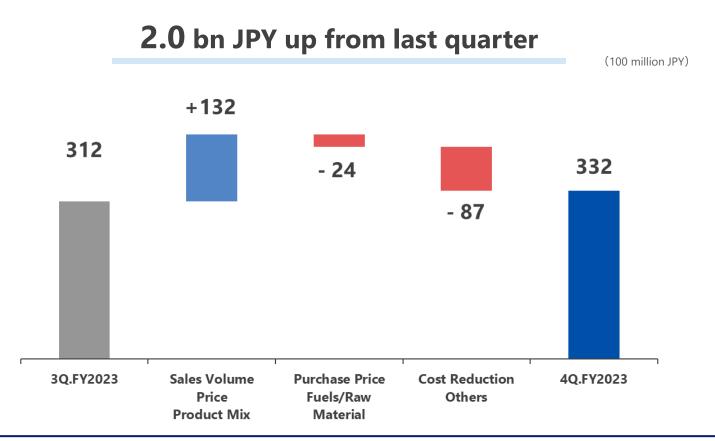

| 1     | <b>4</b> | 0     | _                | _             | _      |        |
|         | Total               | 1,839                    | 1,288 | 3,696    | 3,041 | 9.2%             | 5.9%          | 20,050 | 21,800 |

### **Sensitivity to FOREX / Market Impacts**



#### **Impact on OP**



Exchange rate

**600** million yen\* gain if yen depreciated by 1%

\*Impact when all currencies fluctuate at the same proportion against JPY



Crude oil

280 million yen\* loss

if increased by 1 dollar per barrel

\*excluding impact of oil hedging

Chemicals market

1 Caustic soda

**\$1M loss** if the international market down by \$1

2 PVC spread

\$1.2M loss\* if decreased by \$1

\*PVC spread: PVC market – (ethylene market × 0.5)

### Variance Analysis on OP(4Q.FY2023 vs. 3Q.FY2023)





### Variance Analysis on OP(4Q.FY2023 vs. 4Q.FY2022)





### **YoY Performance Comparison by Geographic Segment**



(100 million JPY)

| <b>4Q.FY2023</b><br>4Q.FY2022<br><b>4Q.FY2023</b> | <b>424</b><br>405                                                                                                                           | <b>72</b><br>99                                                                                                                                                                    | 713                                                                                                                                                                                                                      | 7