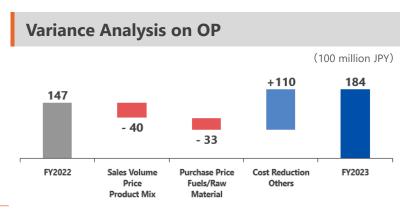

### **YoY Performance Comparison by Business Segment**

(100 million JPY)

|                     | Full-        | <b>022</b><br>year<br>a) | Full-     | 2 <b>023</b><br>-year<br>b) |              | nge<br>-(a)      |
|---------------------|--------------|--------------------------|-----------|-----------------------------|--------------|------------------|
|                     | Net sales    | Operating profit         | Net sales | Operating profit            | Net sales    | Operating profit |
| Architectural Glass | 4,837        | 327                      | 4,763     | 328                         | <b>▲</b> 74  | + 0              |
| <b>Automotive</b>   | 4,178        | <b>▲</b> 98              | 4,997     | 218                         | + 819        | + 316            |
| <b>Electronics</b>  | 3,072        | 147                      | 3,132     | 184                         | + 60         | + 37             |
| Chemicals           | 6,604        | 1,261                    | 5,741     | 648                         | ▲ 863        | <b>▲</b> 613     |
| E Life Science      | 1,418        | 169                      | 1,268     | <b>▲ 124</b>                | <b>▲</b> 150 | <b>▲</b> 292     |
| Seramics/Other      | 866          | 37                       | 834       | 33                          | <b>▲</b> 32  | <b>A</b> 3       |
| Elimination         | <b>▲</b> 616 | <b>A</b> 3               | ▲ 542     | 1                           | + 74         | + 4              |
| Total               | 20,359       | 1,839                    | 20,193    | 1,288                       | <b>▲</b> 166 | ▲ 552            |

### **Electronics Segment**

| Full-year            | FY2022 | FY2023 | Change      |
|----------------------|--------|--------|-------------|
| Net sales            | 3,072  | 3,132  | + 60*       |
| Display              | 1,554  | 1,607  | + 53        |
| Electronic Materials | 1,495  | 1,513  | + 17        |
| (Inter-segment)      | 23     | 12     | <b>▲</b> 11 |
| Operating profit     | 147    | 184    | + 37        |

\* FOREX impact: +7.1 billion yen, Change in the Scope of Consolidation: ▲4.7 billion yen (100 million JPY)