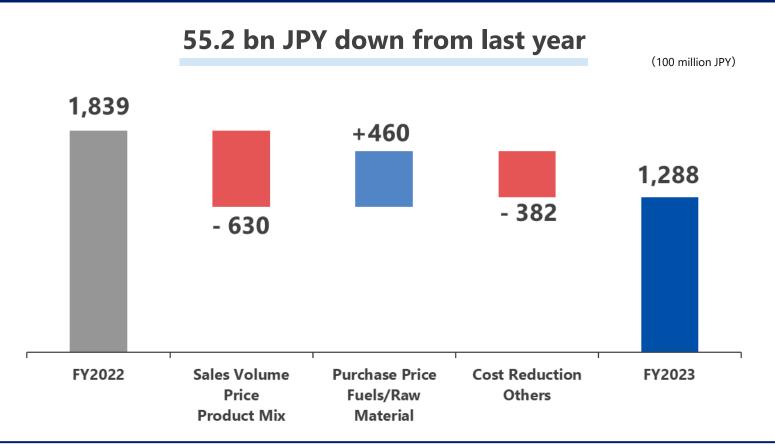

#### **Financial Results for FY2023**

(YoY)

| Net sales        | 2,019.3 bn JPY | (▲16.6 bn JPY)          |
|------------------|----------------|-------------------------|
| Operating profit | 128.8 bn JPY   | ( <b>▲</b> 55.2 bn JPY) |

- Net sales decreased due to the impact of the decline in sales prices for PVC and decrease in sales of biopharmaceuticals CDMO, despite higher sales in Automotive glass and the impact of foreign exchange rates.
- Operating profit decreased due to the above-mentioned lower sales factors and deteriorating manufacturing costs, despite lower raw materials and fuel costs.

#### **Highlights of the Financial Results for FY2023**

\* FOREX impact was +99.2 billion JPY, change in the scope of consolidation was ▲4.8 billion JPY

(100 million JPY)

|                                               |               | FY2022     | FY2023     |              | Main factors in the change                                                                                                                                                                                                                                                                                       |
|-----------------------------------------------|---------------|------------|------------|--------------|------------------------------------------------------------------------------------------------------------------------------------------------------------------------------------------------------------------------------------------------------------------------------------------------------------------|
|                                               |               | Full-year  | Full-year  | Change       | (+) Increasing factors (-)Decreasing factors                                                                                                                                                                                                                                                                     |
| Net sales                                     |               | 20,359     | 20,193     | <b>▲</b> 166 | <ul> <li>(+) Increase in sales prices of Automotive glass</li> <li>(+) Increase in shipments of Automotive glass</li> <li>(+) Yen depreciation</li> <li>(-) Decline in sales prices of PVC</li> <li>(-) Decrease in sales of Biopharmaceuticals CDMO and shipments of Fluorochemical-related products</li> </ul> |
| Operating profi                               | it            | 1,839      | 1,288      | ▲ 552        | In addition to the above, ( + ) Decline in raw materials and fuel prices ( - ) Deterioration in manufacturing costs                                                                                                                                                                                              |
| Profit before ta                              | x             | 585        | 1,228      | + 643        | In addition to the above, (+) Impairment loss was recorded in the same period of the previous year (-) Gain on sales of land recorded in the same period of the previous year                                                                                                                                    |
| Profit for the period Attorners of the parent | tributable to | ▲ 32       | 658        | + 690        |                                                                                                                                                                                                                                                                                                                  |
| FOREX (Average)                               | 1USD          | JPY 131.43 | JPY 140.56 |              |                                                                                                                                                                                                                                                                                                                  |
|                                               | 1EUR          | JPY 138.04 | JPY 152.00 |              |                                                                                                                                                                                                                                                                                                                  |
| Crude oil<br>(Dubai, Average)                 | USD/BBL       | 96.34      | 82.10      |              |                                                                                                                                                                                                                                                                                                                  |