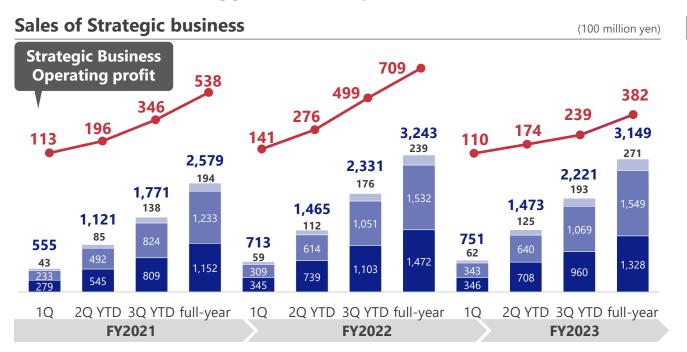

### **Profit contribution of Strategic Businesses**

- Biopharmaceuticals CDMO especially in the U.S. have been sluggish.
- Electronics also sluggish due to adjustments in the semiconductor and smartphone markets.