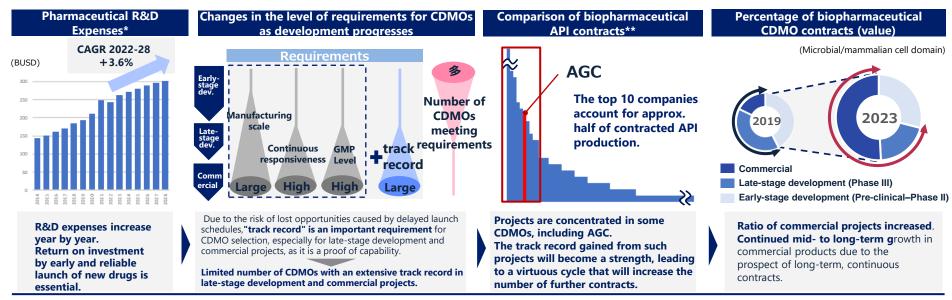

#### **Life Science**

- Net sales decreased due to the disappearance of Covidrelated special demand, reduced inflows of funds into biotech ventures, as well as the delay in launching new lines and review of production schedule, etc. of Biopharmaceuticals CDMO in the U.S.
- Upfront costs incurred associated with capacity expansion in the biopharmaceutical field.

#### **Current Situation and Outlook of Biopharmaceuticals CDMO**

- Business environment is recovering, but the recovery is expected to be only moderate in 2024, with a full recovery in 2025.
- New lines in the U.S. has resumed full-scale commercial operations and is expected to contribute to earnings improvement from 2024.

#### **Current Situation\*** Outlook Issues **Business situation** Continued to be affected by Market recovery slowly reduced inflows of funds to Temporary leveling off due to continues and full recovery is repercussions of Covid-related special biotech ventures, but signs of expected in 2025 demand and reduced inflows of funds recovery into biotech ventures. Launch of new lines **Implemented drastic Full-scale resumption of** measures and commercial commercial operations in 2024, in the U.S. contributing to improved operation has begun by the Delay in launching new lines at Boulder end of 2023 profitability plant in the U.S.

### **Profit contribution of Strategic Businesses**

- Biopharmaceuticals CDMO especially in the U.S. have been sluggish.
- Electronics also sluggish due to adjustments in the semiconductor and smartphone markets.

#### **Life Science**

- Contract sales of synthetic pharmaceuticals and agrochemicals CDMO are expected to remain flat year on year.
- Although biopharmaceuticals CDMO business will be affected by reduced inflow of funds to biotech ventures, contract sales will increase due to the resumption of commercial operation of a new line in the U.S., which had been delayed.