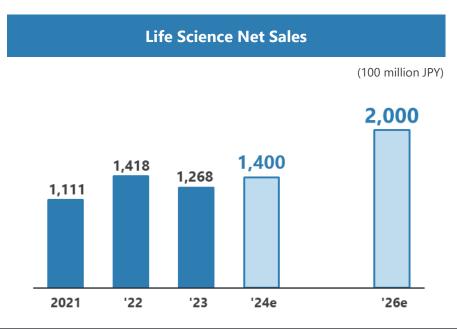

### **Life Science Segment**

| Full-year                | FY2022 | FY2023 | Change        |
|--------------------------|--------|--------|---------------|
| Net sales                | 1,418  | 1,268  | <b>▲</b> 150* |
| Life Science             | 1,381  | 1,239  | <b>▲</b> 142  |
| (Inter-segment)          | 36     | 29     | ▲ 8           |
| Operating profit         | 169    | ▲ 124  | ▲ 292         |
| + EODEN; + + 0.0   :III; |        |        |               |

#### **Life Science**

- Net sales decreased due to the disappearance of Covidrelated special demand, reduced inflows of funds into biotech ventures, as well as the delay in launching new lines and review of production schedule, etc. of Biopharmaceuticals CDMO in the U.S.
- Upfront costs incurred associated with capacity expansion in the biopharmaceutical field.

#### **Life Science**

- Contract sales of synthetic pharmaceuticals and agrochemicals CDMO are expected to remain flat year on year.
- Although biopharmaceuticals CDMO business will be affected by reduced inflow of funds to biotech ventures, contract sales will increase due to the resumption of commercial operation of a new line in the U.S., which had been delayed.