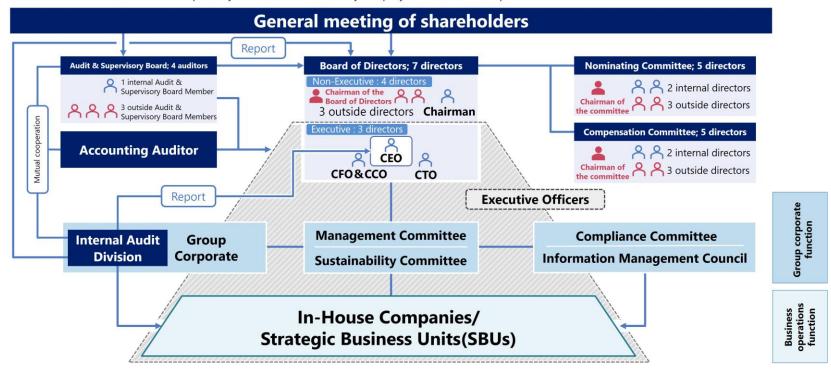

starting mass production of automotive display glass in China

#### **Automotive glass**



Providing not only materials but also solutions through the use of glass displays and the addition of communication functions

#### **Cover glass for car-mounted displays**



Adopted in the LEXUS RX released in 2019 and other models and has the No.1 share worldwide

#### Car-mounted antenna compatible with 5G



Successful development of 5Gcompatible glass antenna together with NTT DOCOMO and Ericsson

## **AGC's Corporate Governance Structure**





Management oversight

**Business execution** 

: Internal directors or internal Audit & Supervisory Board Member

: Outside directors or outside Audit & Supervisory Board Members who satisfy Company's "Standards for independence of outside officers"



### **External evaluations**





**FTSE4Good Index Series** 



**FTSE Blossom Japan Index** 



**S&P/JPX Carbon Efficient Index** 



CDP Climate Change A
CDP Supplier Engagement
Leader



SBTi "WB2°C" GHG Reduction Target



4 stars awarded in the 7th Nikkei "Smart Work Management" survey



"White 500" Company

in recognition of initiatives to promote strategic health management for its employees



**EcoVadis Supplier Evaluations** 

PLATINUM rated for the Kashima plant and AGC Pharma Chemicals Europe Highly rated in several other domestic and international locations



Clarivate Top 100 Global Innovator 2023



DX Brand 2023

in recognition of digital transformation efforts

# **Major Press Release in FY2023**



| <b>Date</b>  |