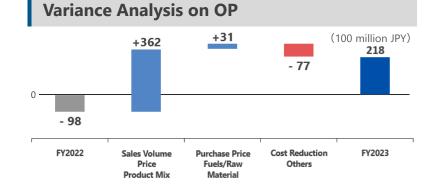

### **YoY Performance Comparison by Business Segment**

(100 million JPY)

|                     | Full-        | <b>022</b><br>year<br>a) | Full-     | 2 <b>023</b><br>-year<br>b) |              | nge<br>-(a)      |
|---------------------|--------------|--------------------------|-----------|-----------------------------|--------------|------------------|
|                     | Net sales    | Operating profit         | Net sales | Operating profit            | Net sales    | Operating profit |
| Architectural Glass | 4,837        | 327                      | 4,763     | 328                         | <b>▲</b> 74  | + 0              |
| <b>Automotive</b>   | 4,178        | <b>▲</b> 98              | 4,997     | 218                         | + 819        | + 316            |
| <b>Electronics</b>  | 3,072        | 147                      | 3,132     | 184                         | + 60         | + 37             |
| Chemicals           | 6,604        | 1,261                    | 5,741     | 648                         | ▲ 863        | <b>▲</b> 613     |
| E Life Science      | 1,418        | 169                      | 1,268     | <b>▲ 124</b>                | <b>▲</b> 150 | <b>▲</b> 292     |
| Seramics/Other      | 866          | 37                       | 834       | 33                          | <b>▲</b> 32  | <b>A</b> 3       |
| Elimination         | <b>▲</b> 616 | <b>A</b> 3               | ▲ 542     | 1                           | + 74         | + 4              |
| Total               | 20,359       | 1,839                    | 20,193    | 1,288                       | <b>▲</b> 166 | ▲ 552            |

### **Automotive Segment**

| Full-year                          | FY2022      | FY2023 | Change            |
|------------------------------------|-------------|--------|-------------------|
| Net sales                          | 4,178       | 4,997  | + 819*            |
| Automotive                         | 4,176       | 4,994  | + 818             |
| (Inter-segment)                    | 2           | 3      | + 1               |
| Operating profit                   | <b>▲</b> 98 | 218    | + 316             |
| * FOREX impact: +25.7 billion yen, |             |        | (100 million JPY) |

#### **Automotive Glass**

Change in the Scope of Consolidation: No impact

- The Group's shipments increased as the automobile production increased.
- Net sales and operating profit increased thanks to the rise in sales prices, improvement of product mix and foreign exchange effects.