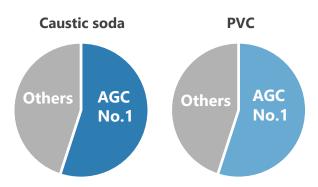

\*excluding impact of oil hedging

Chemicals market

1 Caustic soda

**\$1M loss** if the international market down by \$1

2 PVC spread

\$1.2M loss\* if decreased by \$1

\*PVC spread: PVC market – (ethylene market × 0.5)