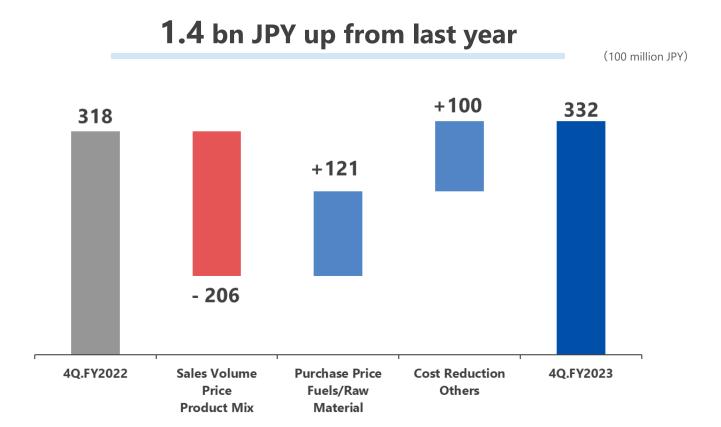

| _      |        |
|         | Total               | 1,839                    | 1,288 | 3,696    | 3,041 | 9.2%             | 5.9%          | 20,050 | 21,800 |

### **Sensitivity to FOREX / Market Impacts**



#### **Impact on OP**



Exchange rate

**600** million yen\* gain if yen depreciated by 1%

\*Impact when all currencies fluctuate at the same proportion against JPY



Crude oil

280 million yen\* loss

if increased by 1 dollar per barrel

\*excluding impact of oil hedging

Chemicals market

1 Caustic soda

**\$1M loss** if the international market down by \$1

2 PVC spread

\$1.2M loss\* if decreased by \$1

\*PVC spread: PVC market – (ethylene market × 0.5)

### Variance Analysis on OP(4Q.FY2023 vs. 3Q.FY2023)





### Variance Analysis on OP(4Q.FY2023 vs. 4Q.FY2022)





### **YoY Performance Comparison by Geographic Segment**



(100 million JPY)

| <b>4Q.FY2023</b><br>4Q.FY2022<br><b>4Q.FY2023</b> | <b>424</b><br>405                                                                                                                           | <b>72</b><br>99                                                                                                                                                                    | 713                                                                                                                                                                                                                      | 7