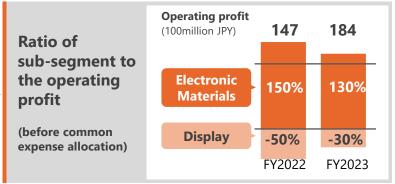

### **Electronics Segment**

| Full-year            | FY2022 | FY2023 | Change      |
|----------------------|--------|--------|-------------|
| Net sales            | 3,072  | 3,132  | + 60*       |
| Display              | 1,554  | 1,607  | + 53        |
| Electronic Materials | 1,495  | 1,513  | + 17        |
| (Inter-segment)      | 23     | 12     | <b>▲</b> 11 |
| Operating profit     | 147    | 184    | + 37        |

\* FOREX impact: +7.1 billion yen, Change in the Scope of Consolidation: ▲4.7 billion yen (100 million JPY)

#### **Display**

 Net sales increased mainly due to increase in shipments of LCD glass substrates.

#### **Electronic Materials**

 Despite a decrease in shipments of optoelectronic materials, net sales increased thanks to the increased shipments of semiconductor-related products such as EUV mask blanks, as well as the impact of foreign exchange rates.