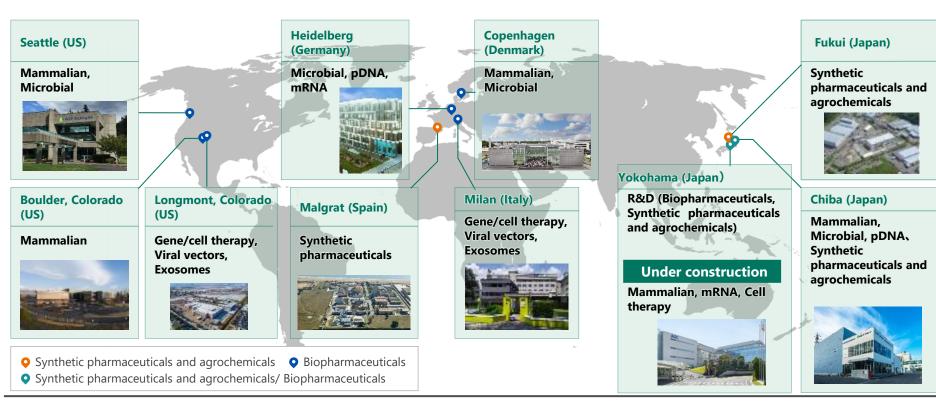

#### **Life Science**

- Net sales decreased due to the disappearance of Covidrelated special demand, reduced inflows of funds into biotech ventures, as well as the delay in launching new lines and review of production schedule, etc. of Biopharmaceuticals CDMO in the U.S.
- Upfront costs incurred associated with capacity expansion in the biopharmaceutical field.

#### **Current Situation and Outlook of Biopharmaceuticals CDMO**

- Business environment is recovering, but the recovery is expected to be only moderate in 2024, with a full recovery in 2025.
- New lines in the U.S. has resumed full-scale commercial operations and is expected to contribute to earnings improvement from 2024.

#### **Current Situation\*** Outlook Issues **Business situation** Continued to be affected by Market recovery slowly reduced inflows of funds to Temporary leveling off due to continues and full recovery is repercussions of Covid-related special biotech ventures, but signs of expected in 2025 demand and reduced inflows of funds recovery into biotech ventures. Launch of new lines **Implemented drastic Full-scale resumption of** measures and commercial commercial operations in 2024, in the U.S. contributing to improved operation has begun by the Delay in launching new lines at Boulder end of 2023 profitability plant in the U.S.

#### **Life Science**

- Contract sales of synthetic pharmaceuticals and agrochemicals CDMO are expected to remain flat year on year.
- Although biopharmaceuticals CDMO business will be affected by reduced inflow of funds to biotech ventures, contract sales will increase due to the resumption of commercial operation of a new line in the U.S., which had been delayed.