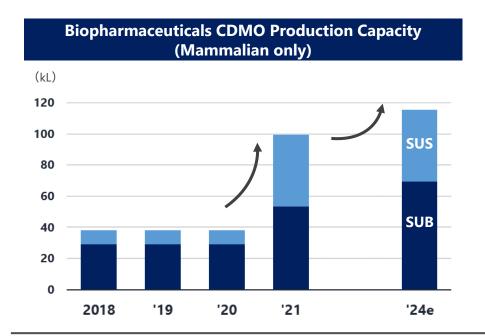

#### **Main projects for CAPEX**

- Capacity enhancement for Chlor-alkali in Southeast Asia (Chemicals)
- G11 investment in China (Electronics)
- Capacity enhancement for Biopharmaceuticals CDMO and Small Molecule Pharmaceuticals and Agrochemicals CDMO (Life Science)
- Capacity enhancement of Electronic materials (Electronics)

#### **Main projects for CAPEX**

- Capacity enhancement for chlor-alkali in Southeast Asia (Chemicals)
- Capacity enhancement for fluorochemical-related products (Chemicals)
- Capacity enhancement for biopharmaceuticals CDMO (Life Science)
- Capacity enhancement for electronic materials (Electronics) etc.