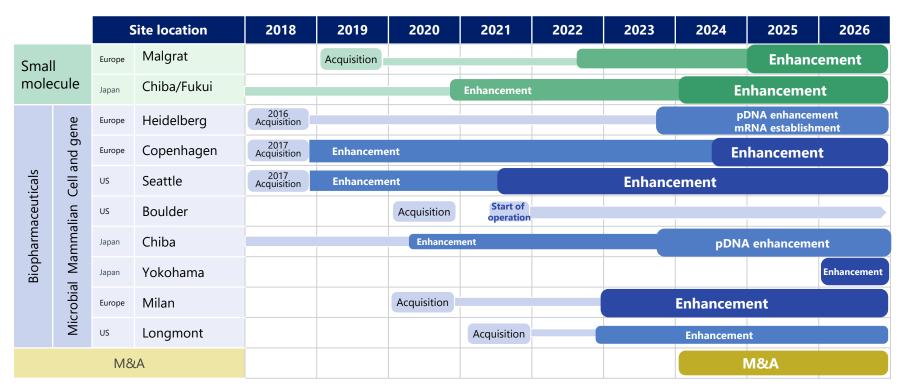

#### **Main projects for CAPEX**

- Capacity enhancement for Chlor-alkali in Southeast Asia (Chemicals)
- G11 investment in China (Electronics)
- Capacity enhancement for Biopharmaceuticals CDMO and Small Molecule Pharmaceuticals and Agrochemicals CDMO (Life Science)
- Capacity enhancement of Electronic materials (Electronics)

#### **Main projects for CAPEX**

- Capacity enhancement for chlor-alkali in Southeast Asia (Chemicals)
- Capacity enhancement for fluorochemical-related products (Chemicals)
- Capacity enhancement for biopharmaceuticals CDMO (Life Science)
- Capacity enhancement for electronic materials (Electronics) etc.