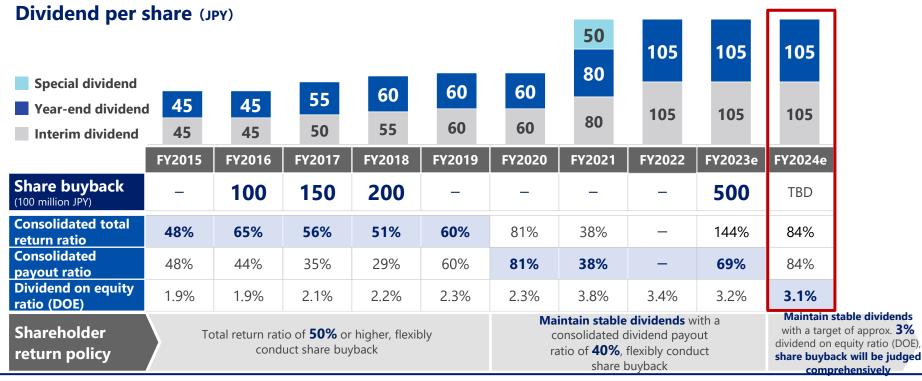

### **Change in Shareholder Return Policy (1)**

■ In order to further strengthen our existing stance of maintaining stable dividends, we will change the index used for shareholder return from consolidated dividend payout ratio to the dividend on equity ratio (DOE), which is less affected by single-year operating results.

# Current policy

- Maintain stable dividends with a consolidated dividend payout ratio of 40%
- Flexibly conduct share buyback

# New policy

- Maintain stable dividends with a target of approx. 3% dividend on equity ratio (DOE)
- Share buyback decisions are based on comprehensive consideration of investment projects, cash position, and other factors

### **Change in Shareholder Return Policy(2)**

■ In 2024, the dividend amount will be the same as 2023.

<sup>\*</sup> The Company consolidated its common shares at a ratio of 5 shares to 1 share on July 1, 2017, and per-share data is recalculated.