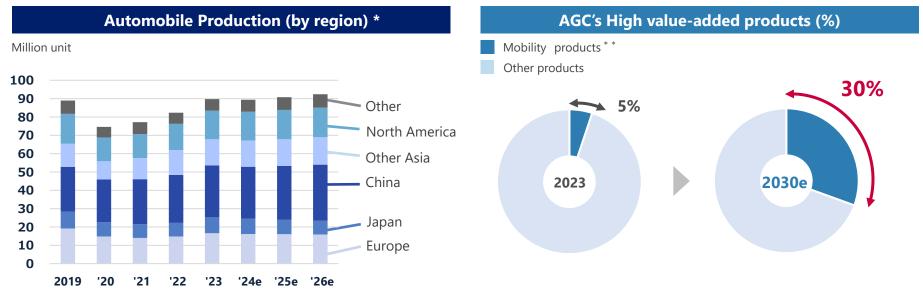

#### **Automotive Glass**

Change in the Scope of Consolidation: No impact

- The Group's shipments increased as the automobile production increased.
- Net sales and operating profit increased thanks to the rise in sales prices, improvement of product mix and foreign exchange effects.

#### **Mobility**

- Cover glass for car-mounted displays
- New materials for mobility, including 5G communications

#### **Automotive**

 Automobile production and the Group's shipments are expected to be flat year on year. We expect to see the effects of our pricing policy and structural reforms that we have been working on.