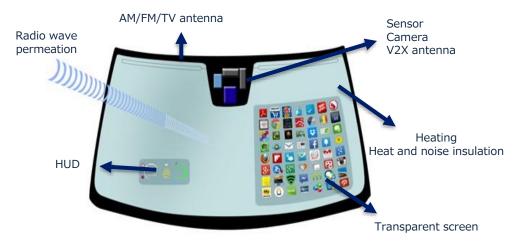

#### **Mobility**

- Cover glass for car-mounted displays
- New materials for mobility, including 5G communications

#### **Electronics**

- Semiconductor-related products
- Optoelectronics materials
- Next-generation high-speed communication related products
- Fluorinated products for electronics