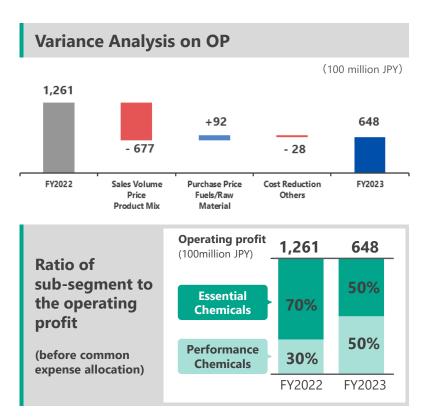

### **YoY Performance Comparison by Business Segment**

(100 million JPY)

|                     | Full-        | <b>022</b><br>year<br>a) | Full-     | 2 <b>023</b><br>-year<br>b) |              | nge<br>-(a)      |
|---------------------|--------------|--------------------------|-----------|-----------------------------|--------------|------------------|
|                     | Net sales    | Operating profit         | Net sales | Operating profit            | Net sales    | Operating profit |
| Architectural Glass | 4,837        | 327                      | 4,763     | 328                         | <b>▲</b> 74  | + 0              |
| <b>Automotive</b>   | 4,178        | <b>▲</b> 98              | 4,997     | 218                         | + 819        | + 316            |
| <b>Electronics</b>  | 3,072        | 147                      | 3,132     | 184                         | + 60         | + 37             |
| Chemicals           | 6,604        | 1,261                    | 5,741     | 648                         | ▲ 863        | <b>▲</b> 613     |
| E Life Science      | 1,418        | 169                      | 1,268     | <b>▲ 124</b>                | <b>▲</b> 150 | <b>▲</b> 292     |
| Seramics/Other      | 866          | 37                       | 834       | 33                          | <b>▲</b> 32  | <b>A</b> 3       |
| Elimination         | <b>▲</b> 616 | <b>A</b> 3               | ▲ 542     | 1                           | + 74         | + 4              |
| Total               | 20,359       | 1,839                    | 20,193    | 1,288                       | <b>▲</b> 166 | ▲ 552            |

### **Chemicals Segment**

| FY2022 | FY2023                        | Change                                                                                    |
|--------|-------------------------------|-------------------------------------------------------------------------------------------|
| 6,604  | 5,741                         | ▲ 863*                                                                                    |
| 4,898  | 4,028                         | <b>▲</b> 870                                                                              |
| 1,652  | 1,669                         | + 17                                                                                      |
| 54     | 45                            | <b>4</b> 9                                                                                |
| 1,261  | 648                           | <b>▲</b> 613                                                                              |
|        | 6,604<br>4,898<br>1,652<br>54 | 6,604       5,741         4,898       4,028         1,652       1,669         54       45 |

\* FOREX impact: +25.4 billion yen, Change in the Scope of Consolidation: No impact (100 million JPY)

#### **Essential Chemicals**

Sales prices of PVC and other products declined.

#### **Performance Chemicals**

 Net sales remained at the same level as the previous year due to the rise in sales prices and foreign exchange effects, despite a decrease in shipments of Fluorochemical-related products.