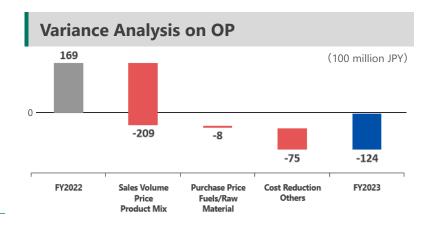

### **Life Science Segment**

| Full-year                | FY2022 | FY2023 | Change        |
|--------------------------|--------|--------|---------------|
| Net sales                | 1,418  | 1,268  | <b>▲</b> 150* |
| Life Science             | 1,381  | 1,239  | <b>▲</b> 142  |
| (Inter-segment)          | 36     | 29     | ▲ 8           |
| Operating profit         | 169    | ▲ 124  | ▲ 292         |
| + EODEN; + + 0.0   :III; |        |        |               |

\* FOREX impact: +8.0 billion yen, (100 million JPY)
Change in the Scope of Consolidation: No impact

#### **Life Science**

- Net sales decreased due to the disappearance of Covidrelated special demand, reduced inflows of funds into biotech ventures, as well as the delay in launching new lines and review of production schedule, etc. of Biopharmaceuticals CDMO in the U.S.
- Upfront costs incurred associated with capacity expansion in the biopharmaceutical field.