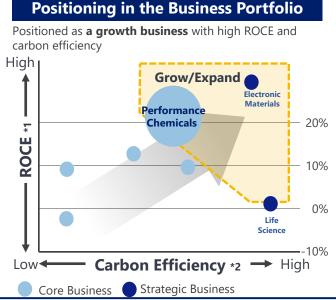

### **Profit contribution of Strategic Businesses**

- Biopharmaceuticals CDMO especially in the U.S. have been sluggish.
- Electronics also sluggish due to adjustments in the semiconductor and smartphone markets.

### **ROCE & EBITDA by Segment**

(100 million yen)

|         |                     | Operating profit EBITDA* |       | ROCE     |       | Operating assets |               |        |        |
|---------|---------------------|--------------------------|-------|----------|-------|------------------|---------------|--------|--------|
|         |                     | 2022                     | 2023  | 2022     | 2023  | 2022             | 2023          | 2022   | 2023   |
|         | Architectural Glass | 327                      | 328   | 566      | 572   | 10.9%            | 10.6%         | 3,000  | 3,100  |
|         | Automotive          | <b>▲</b> 98              | 218   | 227      | 537   | ▲3.0%            | 6.4%          | 3,300  | 3,400  |
| -11t    | Electronics         | 147                      | 184   | 830      | 715   | 2.6%             | 3.1%          | 5,650  | 6,000  |
| <u></u> | Chemicals           | 1,261                    | 648   | 1,736    | 1,148 | 23.3%            | 10.4%         | 5,400  | 6,200  |
| ¥       | Life Science        | 169                      | ▲ 124 | 284      | 15    | 6.7%             | <b>▲4.3</b> % | 2,500  | 2,900  |
|         | Ceramics/Others     | 37                       | 33    | 56       | 55    | 18.4%            | 16.7%         | 200    | 200    |
|         | Elimination         | <b>A</b> 3               | 1     | <b>4</b> | 0     | _                | _             | _      |        |
|         | Total               | 1,839                    | 1,288 | 3,696    | 3,041 | 9.2%             | 5.9%          | 20,050 | 21,800 |