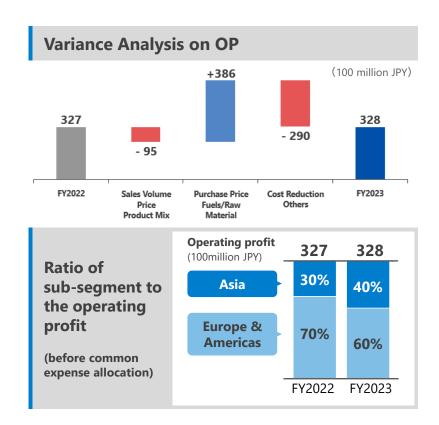

### **YoY Performance Comparison by Business Segment**

(100 million JPY)

|                     | Full-        | <b>022</b><br>year<br>a) | Full-     | 2 <b>023</b><br>-year<br>b) |              | nge<br>-(a)      |
|---------------------|--------------|--------------------------|-----------|-----------------------------|--------------|------------------|
|                     | Net sales    | Operating profit         | Net sales | Operating profit            | Net sales    | Operating profit |
| Architectural Glass | 4,837        | 327                      | 4,763     | 328                         | <b>▲</b> 74  | + 0              |
| <b>Automotive</b>   | 4,178        | <b>▲</b> 98              | 4,997     | 218                         | + 819        | + 316            |
| <b>Electronics</b>  | 3,072        | 147                      | 3,132     | 184                         | + 60         | + 37             |
| Chemicals           | 6,604        | 1,261                    | 5,741     | 648                         | ▲ 863        | <b>▲</b> 613     |
| E Life Science      | 1,418        | 169                      | 1,268     | <b>▲ 124</b>                | <b>▲</b> 150 | <b>▲</b> 292     |
| Seramics/Other      | 866          | 37                       | 834       | 33                          | <b>▲</b> 32  | <b>A</b> 3       |
| Elimination         | <b>▲</b> 616 | <b>A</b> 3               | ▲ 542     | 1                           | + 74         | + 4              |
| Total               | 20,359       | 1,839                    | 20,193    | 1,288                       | <b>▲</b> 166 | ▲ 552            |

### **Architectural Glass Segment**

| Full-year               | FY2022 | FY2023 | Change       |
|-------------------------|--------|--------|--------------|
| Net sales               | 4,837  | 4,763  | <b>▲</b> 74* |
| Asia                    | 1,469  | 1,584  | + 115        |
| Europe & Americas       | 3,358  | 3,163  | <b>▲</b> 195 |
| (Inter-segment)         | 10     | 16     | + 7          |
| <b>Operating profit</b> | 327    | 328    | + 0          |

\* FOREX impact: +32.7 billion yen, Change in the Scope of Consolidation: +0.7 billion yen (100 million JPY)

 Despite shipments declined in all regions except Japan, net sales increased thanks to the rise in sales prices.