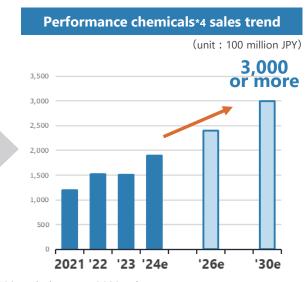

#### **Performance Chemicals**

 Net sales remained at the same level as the previous year due to the rise in sales prices and foreign exchange effects, despite a decrease in shipments of Fluorochemical-related products.

#### **Performance Chemicals**

 Shipment will increase due to higher demand for Fluorochemical-related products for semiconductors and transportation application.