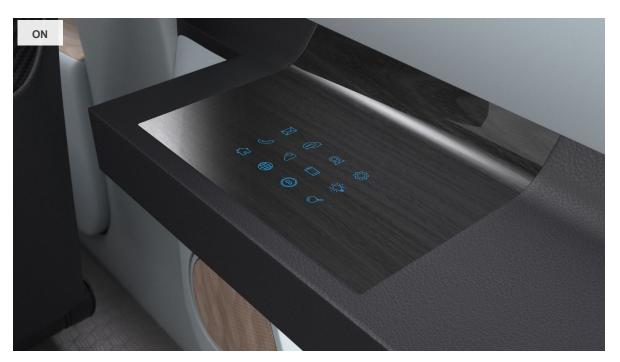

#### When the display is on

In addition to enabling smooth and sensitive touch controls, the display's clarity, transparency, and beauty is maintained by its scratch-resistance. It is also fingerprint-resistant, giving it a clean look.

#### When the display is off

The decorated cover glass blends into the door armrest without calling attention to itself as a display. When an arm is placed on the armrest, the glass offers a smooth, comfortable feel.