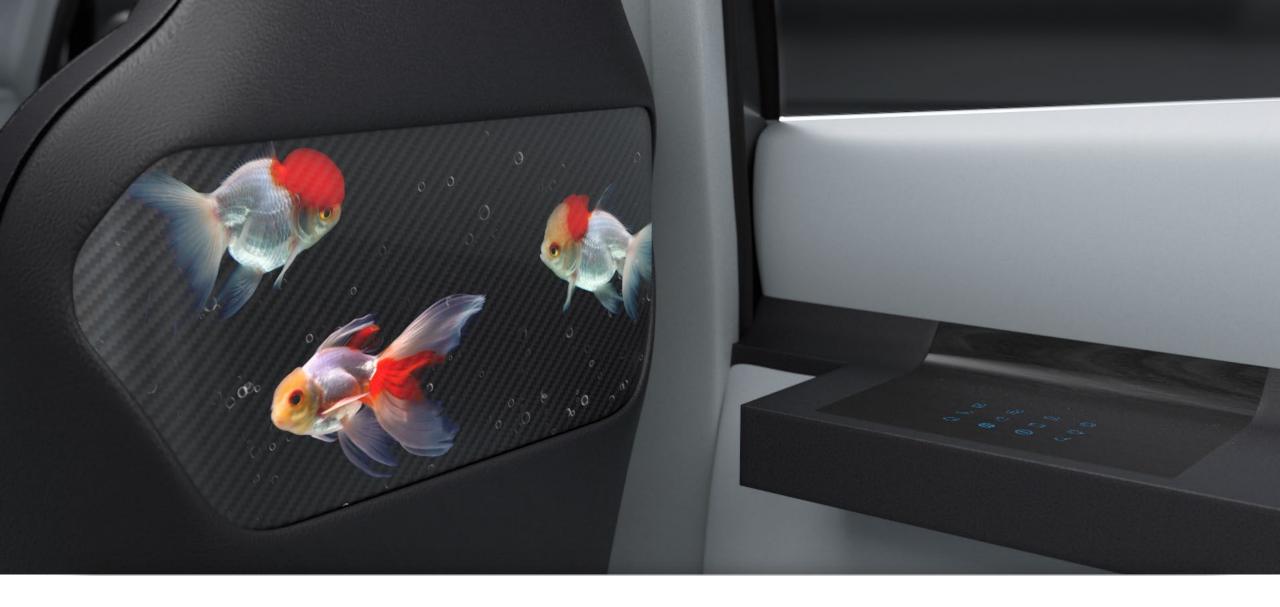

### Decorative Cover Glass for Car-mounted Displays: Seat-back Displays

## **Next-generation displays that** blend into spaces elegantly YouTube

Smoothly curved and decorated cover glass is integrated seamlessly with the seat back, hiding the display that lies behind the glass. Its high-end texture and design features that enhance the interior come together to create a luxurious space.

When the display is on

The decorative film's transparency allows the viewer to enjoy detailed image quality unhindered by its design. In addition, the glass surface is treated to reduce reflections for easy viewing even when light enters the vehicle.