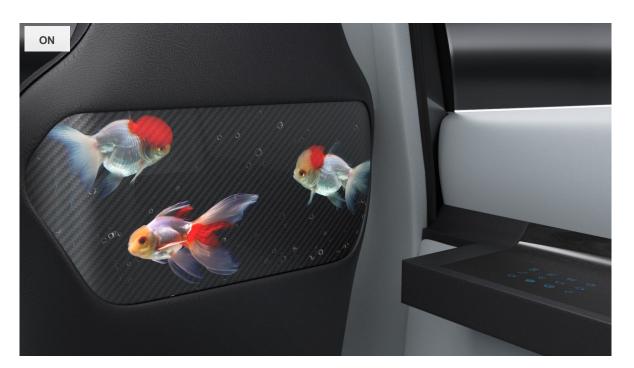

When the display is on

The decorative film's transparency allows the viewer to enjoy detailed image quality unhindered by its design. In addition, the glass surface is treated to reduce reflections for easy viewing even when light enters the vehicle.