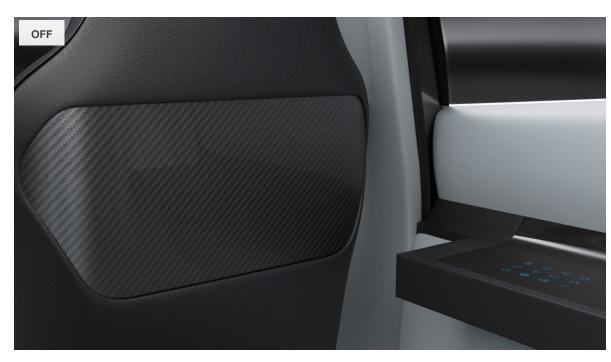

#### When the display is off

The decorated cover glass blends into the door armrest without calling attention to itself as a display. When an arm is placed on the armrest, the glass offers a smooth, comfortable feel.