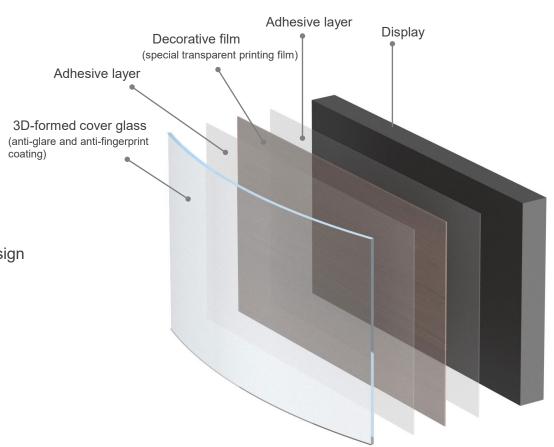

### ■ 3D-formed cover glass

- · Complex three-dimensional molding technology creates smooth curves
- · Chemically strengthened glass enables high scratch resistance and durability
- Anti-glare treatment reduces reflections
- · Anti-fingerprint coating reduces fingerprint visibility to maintain aesthetics

### **■** Decorative film (special transparent printing film)

- Special ink printing process enables light transmittance of over 60%
- Achieves high-quality color reproduction for display images while maintaining the design aesthetics of the decorative film

### ■ Displays

· A wide range of displays can be used, including LCD and OLED