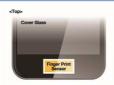

## **APPLICATIONS**

- Smartphone •Tablet •NotePC
- Fingerprint sensor under the cover glass

C12A7(12CaO • 7Al<sub>2</sub>O<sub>3</sub>) 4 **Flectride** 