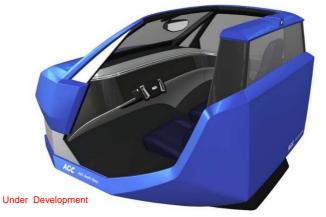

# **Demo Automotive Cockpit**

developmental automotive platforms including a Dashboard with 3-D instrument cluster, CID and Passenger-side Displays.

Flexible cover glass 2

1